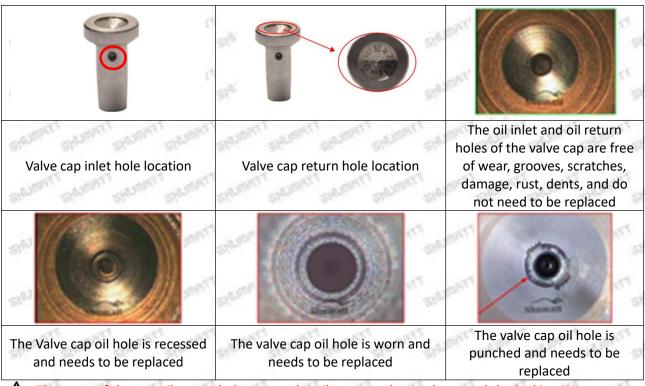

### (1) Valve Cap

Under the microscope, magnify 20 times to check that the oil inlet hole of the valve cap and the oil return hole of the bonnet are not worn, grooved, scratched, damaged, rusted or dented.

The wear of the top oil return hole causes the oil return to be too large and the leaking injector cannot inject oil

⚠ The side inlet hole is blocked causing the injector to establish the pressure chamber and the injector to function normally

Mob/Whatsapp: +86 13410541523 Tel: +8675523215133

Email: <u>ruby@shumatt.com</u> Website: <u>www.shumatt.com</u>

A Wear of the

Wear of the cap cavity can cause the injector to work properly when the injector is badly delayed.