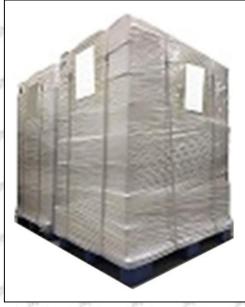

**Pallet Shipping:** Use fumigation free and recycling trays that meet export requirements, and use white wrapping protective film to wrap and bind with cable ties for the outside, such as picture No. 4, Also, the products can be packaged according to customers' requirements.

### International express packaging:

Wrapped with yellow tape after wrapping black protective film

Pic No.3

**Pallet Shipping:** Use pallet that meet export requirements, and use white wrapping protective film to wrap and bind with cable ties