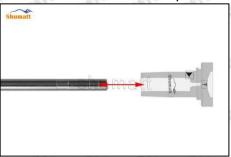

### 2.1.F00VC01367 Injector Valve Assembly's Installation Precautions

- (1) Clean the injector valve assembly in an ultrasonic cleaner for 3-5 minutes before installation, so as to make the stains, dust, rust-proof oil oxides, paraffin base, naphthenic base, intermediate base, salt, lead naphthenate, zinc naphthenate, sodium petroleum sulfonate, barium petroleum sulfonate, calcium petroleum sulfonate, tallow diamine trioleate, rosinamine on the surface of the valve assembly fall off.
- (2) Use compressed air to clean the cleaning fluid attached to the surface of the valve assembly after cleaning, and clean it up to the standard of use, as below
- (3) When installing the valve stem, make sure that the valve stem and the bonnet must ensure that the valve stem can move smoothly in it. as below

Mob/Whatsapp: +86 13410541523 Tel: +8675523215133

Email: <u>ruby@shumatt.com</u> Website: <u>www.shumatt.com</u>

(4) When installing the valve stem, make sure that the valve stem and the bonnet must ensure that the valve stem can move smoothly in it. as below