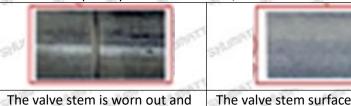

#### (2) Valve Rod

Microscope amplification 20 times, check the valve rod for wear, not smooth surface color, rust

The valve stem is rusty and needs to be replaced

The excessive clearance between the stem wear and the housing and between the cap causes an injector delay