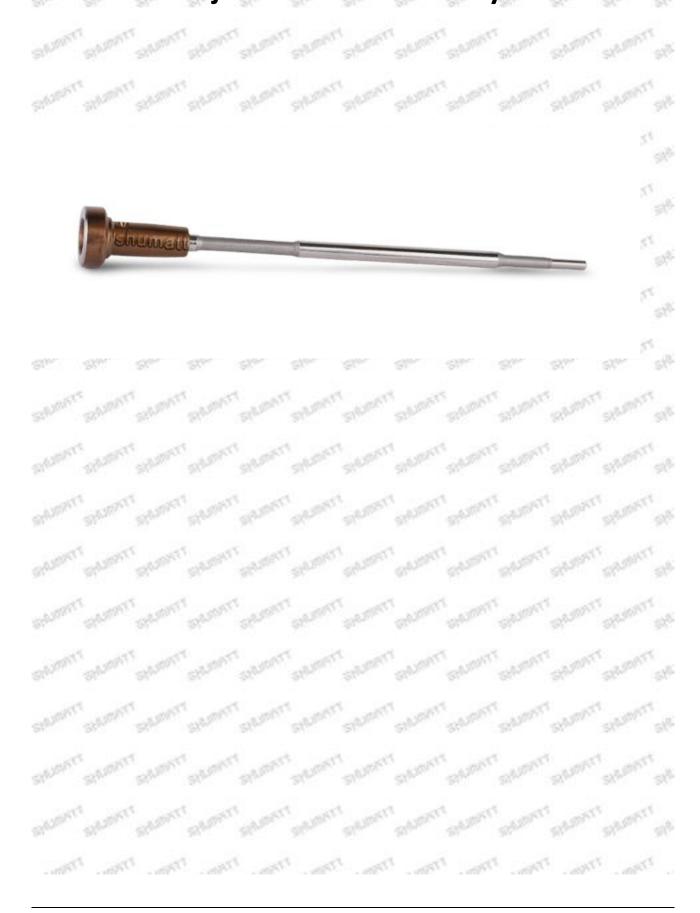

## 1.1.F00VC01367 Injector Valve Assembly's Basic Information

| Title | China made brand new fuel injector valve assembly F00VC01367 |
|-------|--------------------------------------------------------------|
| SKU1  | G1S8F00VC01367                                               |
| SKU2  | G1L10F00VC01367/L10000B2BC01367                              |

### 1.3.F00VC01367 Injector Valve Assembly's Specifications and Dimensions Parameters

Valve Assembly Size: 13 cm\*2 cm \*2 cm Valve Assembly Box Size: 14 cm \*3 cm \*3 cm Valve Assembly Packing Size: 31 cm \*12 cm

Valve Assembly Net Weight: 0.03kg Valve Assembly Gross Weight: 0.03kg

Valve Assembly Quality: China Made Brand New Injector Valve Assembly

Valve Assembly MOQ: 4 PCS