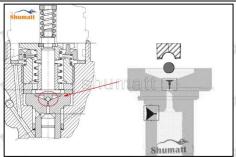

### 2.1.F00VC01367 Injector Valve Assembly's Installation Precautions

- (1) Clean the injector valve assembly in an ultrasonic cleaner for 3-5 minutes before installation, so as to make the stains, dust, rust-proof oil oxides, paraffin base, naphthenic base, intermediate base, salt, lead naphthenate, zinc naphthenate, sodium petroleum sulfonate, barium petroleum sulfonate, calcium petroleum sulfonate, tallow diamine trioleate, rosinamine on the surface of the valve assembly fall off.
- (2) Use compressed air to clean the cleaning fluid attached to the surface of the valve assembly after cleaning, and clean it up to the standard of use, as below
- (3) When installing the valve stem, make sure that the valve stem and the bonnet must ensure that the valve stem can move smoothly in it. as below

If the injector steel ball and the ball seat are not installed in accordance with the standard, it may cause serious damage to the injector valve assembly